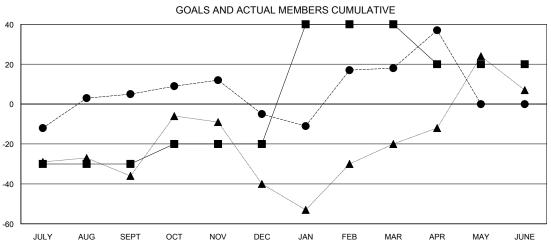

# **LOCATION BRITISH COLUMBIA**

**GMT CA** 

|               | Club          | s         |               | Members               |                           |                         |                                                    |  |
|---------------|---------------|-----------|---------------|-----------------------|---------------------------|-------------------------|----------------------------------------------------|--|
|               | RESULTS FOR   | 2017-2018 |               | RESULTS FOR 2017-2018 |                           |                         |                                                    |  |
| QUARTER       | NEW CLUB GOAL | NEW CLUBS | DROPPED CLUBS | QUARTER               | MEMBER GROWTH NET<br>GOAL | MEMBER GROWTH<br>ACTUAL | DROPPED<br>MEMBERS ACTUAL<br>(including transfers) |  |
| JULY/AUG/SEPT | 0             | 0         | 1             | JULY/AUG/SEPT         | -30                       | 45                      | 38                                                 |  |
| OCT/NOV/DEC   | 0             | 0         | 1             | OCT/NOV/DEC           | 10                        | 41                      | 49                                                 |  |
| JAN/FEB/MAR   | 2             | 1         | 1             | JAN/FEB/MAR           | 60                        | 49                      | 25                                                 |  |
| APR/MAY/JUNE  | 0             | 0         | 0             | APR/MAY/JUNE          | -20                       | 22                      | 2                                                  |  |

# GOALS AND ACTUAL NEW CLUBS CUMULATIVE

| - <b>I</b> - N | MEMBER G  | ROWTH NET | GOAL      |   |  |
|----------------|-----------|-----------|-----------|---|--|
| -●-            | MEMBER G  | ROWTH AC  | TUAL      |   |  |
| - 🛦 -          | LAST YEAR | R MEMBERS | HIP ACTUA | L |  |
|                |           |           |           |   |  |
|                |           |           |           |   |  |
|                |           |           |           |   |  |